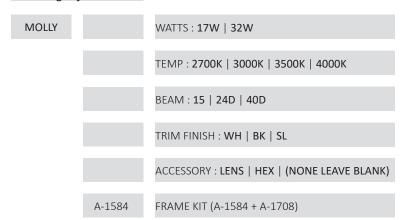

# **MOLLY Downlight**

# 17-32W COB | 2000-3300 LUMENS | 90CRI | 2700-4000K

Mini 3" Downlight for Residential, Commercial and Retail Applications. Standard with 90CRI Rating, COB LED and Universal Dimmable driver.

#### **DETAILS**

Dimming: Triac (5-100%) and 0-10v with same driver.

Input Voltage: 120/277v 50-60Hz. Finishes: White, Black, Silver Beam Angle: 24, 40

Operating Temp Range:-20c through +45c

Warranty: 5 Years Weight: 1.8lbs

Adjustment: 365Degrees Rotation, 35Degrees Vertical

Housing: New Construction or Remodeler

Additional: Lensed trims available for food service or

damp locations.

### Ordering Information:

17w-2000lm | 32w-3300lm