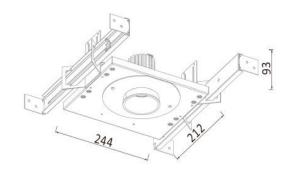

# **MOLLY Downlight**



# 17-32W COB | 2000-3300 LUMENS | 90CRI | 2700-4000K

Mini 3" Downlight for Residential, Commercial and Retail Applications. Standard with 90CRI Rating, COB LED and Universal Dimmable driver.

#### **DETAILS**

Dimming: Triac (5-100%) and 0-10v with same driver.

Input Voltage: 120/277v 50-60Hz. Finishes: White, Black, Silver Beam Angle: 24, 40

Operating Temp Range:-20c through +45c

Warranty: 5 Years Weight: 1.8lbs

Adjustment: 365Degrees Rotation, 35Degrees Vertical

Housing: New Construction or Remodeler

Additional: Lensed trims available for food service or

damp locations.

#### **DIMENSIONS**



4.7" x 4.4"

#### FRAME KIT DIMENSIONS



## OPTIC ACCESSORIES (Factory Installed)



GLASS LENS
(COLOR FILTERS AVAILABLE UPON REQUEST)



**HEXCELL LOUVER** 

Measurements in Millimeters. To Convert to Inches Divide by 25.4

### Ordering Information:



17w-2000lm | 32w-3300lm