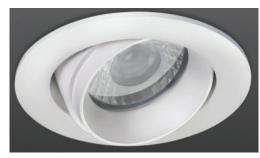

# **MOLLY Downlight**

# 17-32W COB | 2000-3300 LUMENS | 90CRI | 2700-4000K

Mini 3" Downlight for Residential, Commercial and Retail Applications. Standard with 90CRI Rating, COB LED and Universal Dimmable driver.

Adjustment: 365Degrees Rotation, 35Degrees Vertical

Housing: New Construction or Remodeler

Additional: Lensed trims available for food service or

damp locations.