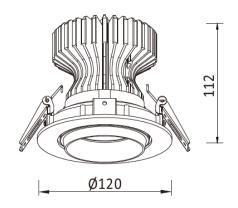

# **MOLLY Downlight**



# 17-32W COB | 2000-3300 LUMENS | 90CRI | 2700-4000K

Mini 3" Downlight for Residential, Commercial and Retail Applications. Standard with 90CRI Rating, COB LED and Universal Dimmable driver.

#### **DETAILS**

Dimming: Triac (5-100%) and 0-10v with same driver.

Input Voltage: 120/277v 50-60Hz. Finishes: White, Black, Silver Beam Angle: 24, 40

Operating Temp Range:-20c through +45c

Warranty: 5 Years Weight: 1.8lbs

Adjustment: 365Degrees Rotation, 35Degrees Vertical

Housing: New Construction or Remodeler

Additional: Lensed trims available for food service or

damp locations.

#### **DIMENSIONS**



4.7" x 4.4"

#### FRAME KIT DIMENSIONS



## OPTIC ACCESSORIES (Factory Installed)



GLASS LENS
(COLOR FILTERS AVAILABLE UPON REQUEST)



**HEXCELL LOUVER** 

Measurements in Millimeters. To Convert to Inches Divide by 25.4

### Ordering Information:



17w-2000lm | 32w-3300lm